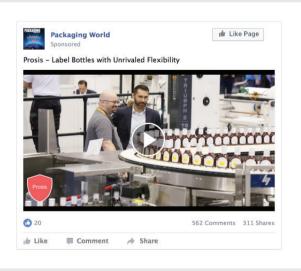

#### Facebook Video

Get time-sensitive videos seen by prospects, such as when you're introducing a new product or promoting around a tradeshow!

**Results:** 10 sec. VTR (View Through Rate) of 10% - 20%