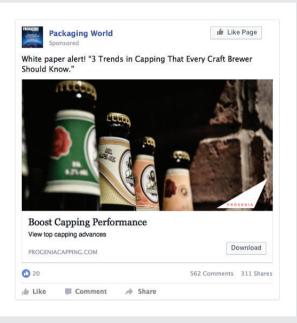

#### Facebook Sponsored Post

Drive traffic to your website!

**Results:** CTR (Click Through Rate) of 1-3%.

#### Duration

Campaigns run 1-2 weeks.

Performance Tip

Results shown at left are typical (and not guaranteed), however, we have seen numbers climb significantly for customers with a strong message and click-driving call to action. Let our experienced team advise you about boosting response to your post or video.