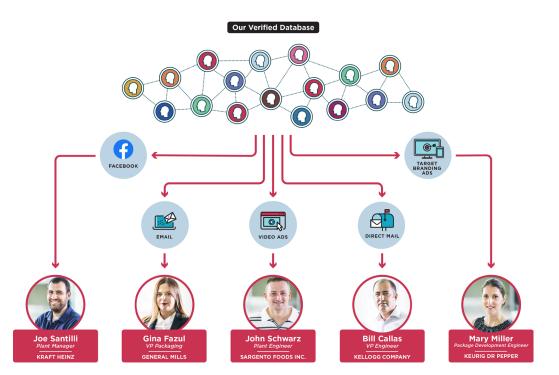

# **AUDIENCE TARGETING**

# With no wasted impressions, targeted marketing has become the gold standard.

The efficiency of smaller, more precise audiences also enables a greater frequency of touches, moving your prospects further along the sales funnel.

With the data-rich PMMI Audience Network (PAN), marketers can identify highly-defined market and industry segments, based on multiple demographics, including first-party data, only available from PMMI.

### See targeted audience counts here »

### Select your audience by

- 25+ Industries
- 60+ Buying interest categories
- 15+ Plant packaging processes
- Behavioral data (websites visited / event registration)
- Geographic selects (including Latin America)
- Job titles

## REACH YOUR TARGET AUDIENCE IN MULTIPLE WAYS

- Facebook Sponsored Posts, Video
- Email Targeted E-Blasts
- Video Ads Pre-roll Video on 100k brand safe websites
- Targeted Branding Ads across 100k brand safe websites
- Direct Mail including Targeted Covers on Packaging World