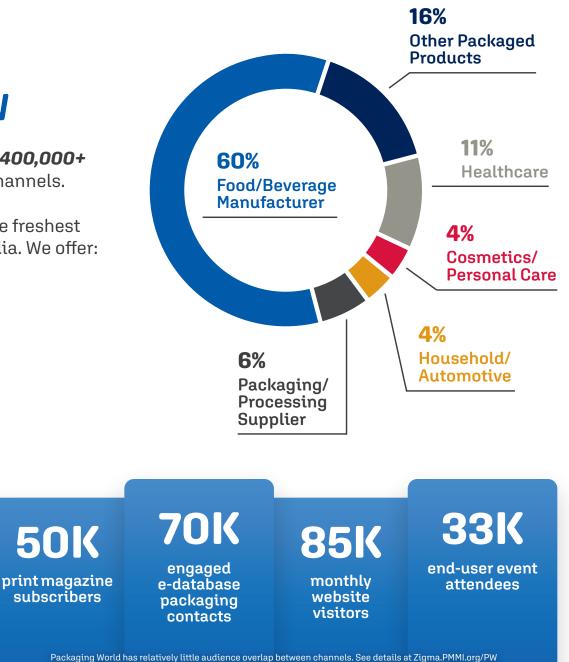

# **AUDIENCE OVERVIEW**

**Packaging World has a total reach of over 400,000+** across our various print, digital and event channels.

Our audience development team delivers the freshest and most reliable audience data in B2B media. We offer:

- A shared database with PMMI, producers of the PACK EXPO family of trade shows
- **Rigorous quality control**, including use of proprietary algorithms to vet company data
- Verification of job function, to ensure campaigns reach the right decision-makers
- **Unparalleled reach** for your top-of-funnel branding.
- **Precise targeting** to industry segments, with comprehensive first-party data

### See audience by channel here »