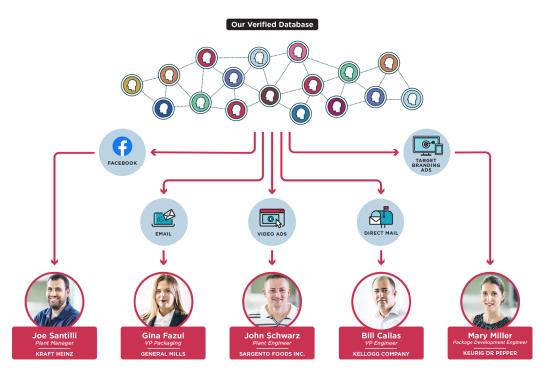

# **AUDIENCE TARGETING**

### With no wasted impressions, targeted marketing has become the gold standard.

Choose a precisely-defined audience and connect with your prospects through hundreds of brand-safe websites and/or sponsored social media ads.

#### Select your audience by

- Type of supplier
- Job Duty
- PACK EXPO trade show affiliation and more

# See targeted audience counts here »

Plus, target attendees before and after PACK EXPO via Facebook and/or Online Advertising across 100,000 brand-safe websites.

#### **DEPLOY YOUR MESSAGE ACROSS A VARIETY OF CHANNELS INCLUDING:**

- Facebook Sponsored Posts and Video
- Pre-roll Video and Online Advertising Across 100,000 brand-safe websites
- Targeted Covers Advertiser-designed cover overlays our magazine cover