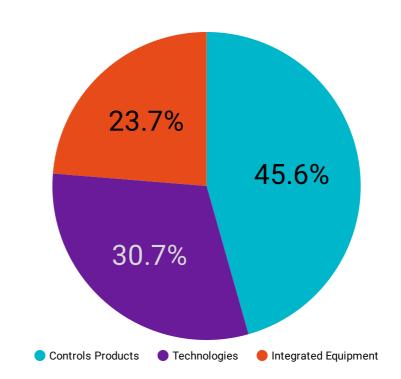

## **Category Statistics:**

Reflects data from January 1, 2022 – Sept 30, 2022

Next update occurs Q1 2023 for the OEM Partner Leaders 2022 program.

Impressions 28,142

Controls Products 12,836

Technologies 8,633

Integrated Equipment 6,673

|    | Controls Products            | Impressions • | Percent of Total |
|----|------------------------------|---------------|------------------|
| 1. | Machine control              | 2,612         | 20.35%           |
| 2. | Machine components           | 2,597         | 20.23%           |
| 3. | HMIs and operator interfaces | 2,096         | 16.33%           |
| 4. | Sensors & vision             | 1,728         | 13.46%           |
| 5. | Drives & Motors              | 1,414         | 11.02%           |
| 6. | Linear motion                | 1,309         | 10.2%            |
| 7. | Pneumatics                   | 1,080         | 8.41%            |
| 8. | I/O & Wiring                 | 0             | 0%               |
|    | Grand total                  | 12,836        | 100%             |