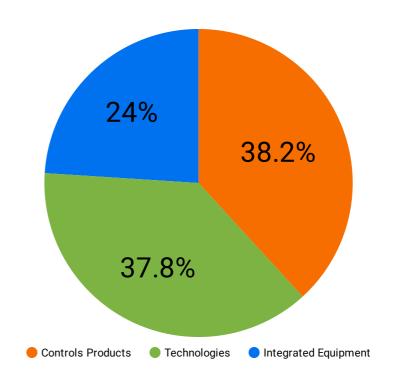

## **Category Statistics:**

Reflects data from January 1, 2023 – December 31, 2023

Next update occurs August 2024 for the OEM Partner Leaders 2024 program.

Impressions 13,306

Integrated Equipment 3,190

Technologies 5,034

Controls Products 5,082

|    | Controls Products            | Impressions |
|----|------------------------------|-------------|
| 1. | Machine Components           | 1,012       |
| 2. | Machine Control              | 988         |
| 3. | Drives & Motors              | 823         |
| 4. | Sensors & Vision             | 733         |
| 5. | Linear Motion                | 606         |
| 6. | HMIs and Operator Interfaces | 481         |
| 7. | Pneumatics                   | 439         |
| 8. | I/O & Wiring                 | 0           |
|    | Grand total                  | 5,082       |