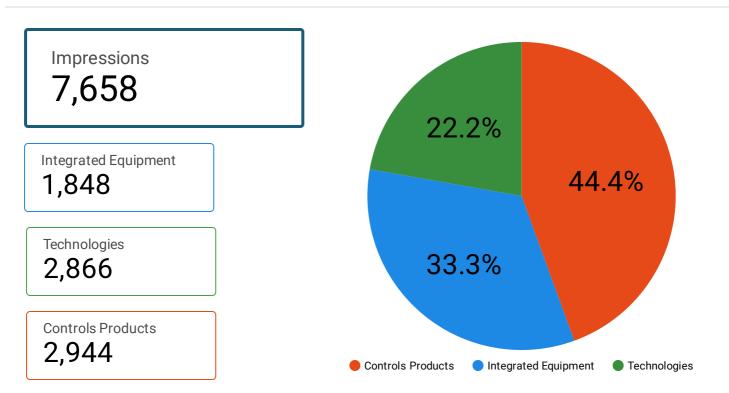

## **Category Statistics:** Reflects data from January 1, 2022 – July 31, 2023

Next update occurs Q4 2023 for the OEM Partner Leaders 2023 program.

|    | Controls Products            | Impressions | Percent of Total 🔹 |
|----|------------------------------|-------------|--------------------|
| 1. | Machine Components           | 638         | 21.67%             |
| 2. | Machine Control              | 629         | 21.37%             |
| 3. | Sensors & Vision             | 452         | 15.35%             |
| 4. | Drives & Motors              | 404         | 13.72%             |
| 5. | Linear Motion                | 356         | 12.09%             |
| 6. | HMIs and Operator Interfaces | 251         | 8.53%              |
| 7. | Pneumatics                   | 214         | 7.27%              |
| 8. | I/O & Wiring                 | 0           | 0%                 |
|    | Grand total                  | 2,944       | 100%               |

| 0. | Adhesive Application | 0     | 0     |  |
|----|----------------------|-------|-------|--|
|    |                      |       |       |  |
|    | Grand total          | 1,848 | 1,848 |  |

|    | Categories                 | Impressions • | Impressions |
|----|----------------------------|---------------|-------------|
| 1. | Robotics                   | 1,600         | 1,600       |
| 2. | Networking                 | 808           | 808         |
| 3. | Machine Safety             | 458           | 458         |
| 4. | Marketing & Trade Show Man | 0             | 0           |
|    | Grand total                | 2,866         | 2,866       |