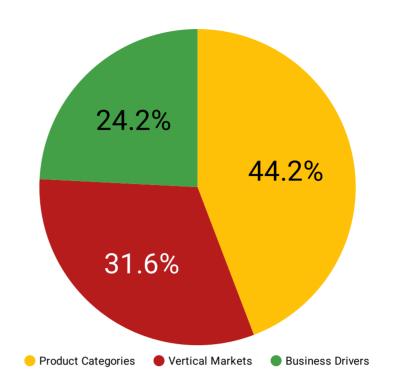

## Category Statistics: Reflects data from January 1, 2023 – July 31,2023

Next update occurs Q4 2023 for the Leaders in Processing 2023 program.

Impressions 92,245

Product Categories 40,776

Vertical Markets 29,152

Business Drivers **22,317** 

|     | Product Categories                           | Impressions | Percent of Total |
|-----|----------------------------------------------|-------------|------------------|
| 1.  | Facilities, Design & Infrastructure          | 6,818       | 16.72%           |
| 2.  | Cleaning, Sanitizing & CIP                   | 5,848       | 14.34%           |
| 3.  | Plant Operations & Equipment                 | 5,781       | 14.18%           |
| 4.  | Dry Processing & Handling Equipment          | 3,656       | 8.97%            |
| 5.  | Packaging Equipment & Materials              | 3,240       | 7.95%            |
| 6.  | Food Processing Equipment                    | 3,187       | 7.82%            |
| 7.  | Inspection, Sorting & Weighing               | 3,012       | 7.39%            |
| 8.  | Conveying & Product Handling                 | 2,895       | 7.1%             |
| 9.  | Liquid Processing & Handling Equipment       | 2,741       | 6.72%            |
| 10. | Refrigeration, Chilling & Freezing Equipment | 1,863       | 4.57%            |
| 11. | Mixing & Blending Equipment                  | 1,735       | 4.26%            |
|     | Grand total                                  | 40,776      | 100%             |