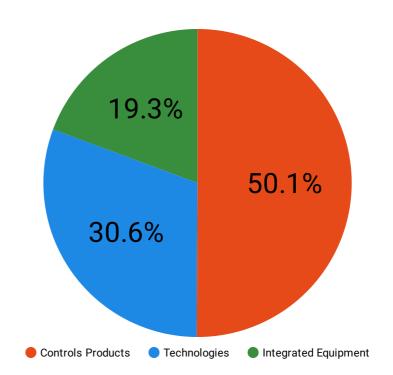

Category Statistics: Reflects data from January 1, 2024 – September 30, 2024

Next update occurs Q4 2024 for the OEM Partner Leaders 2024 program.

Impressions 23,710

Integrated Equipment 4,587

Technologies 7,247

**Controls Products** 11,876

|    | Controls Products            | Impressions | Percent of Total |
|----|------------------------------|-------------|------------------|
| 1. | Machine Components           | 3,208       | 27.0%            |
| 2. | Machine Control              | 3,203       | 27.0%            |
| 3. | HMIs and Operator Interfaces | 2,157       | 18.2%            |
| 4. | Sensors & Vision             | 1,342       | 11.3%            |
| 5. | Linear Motion                | 793         | 6.7%             |
| 6. | Drives & Motors              | 743         | 6.3%             |
| 7. | Pneumatics                   | 430         | 3.6%             |
|    | Grand total                  | 11,876      | 100.0%           |