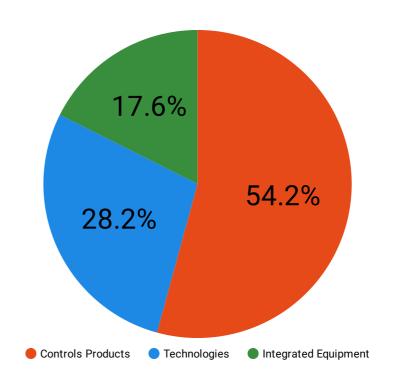

Category Statistics: Reflects data from January 1, 2024 – December 31, 2024

Next update occurs Q3 2025 for the OEM Partner Leaders 2025 program.

Impressions 38,736

Integrated Equipment 6,814

Technologies 10,914

**Controls Products** 21,008

|    | Controls Products            | Impressions | Percent of Total ▼ |
|----|------------------------------|-------------|--------------------|
| 1. | Machine Components           | 5,791       | 27.57%             |
| 2. | Machine Control              | 5,781       | 27.52%             |
| 3. | HMIs and Operator Interfaces | 4,048       | 19.27%             |
| 4. | Sensors & Vision             | 2,434       | 11.59%             |
| 5. | Drives & Motors              | 1,234       | 5.87%              |
| 6. | Linear Motion                | 1,083       | 5.16%              |
| 7. | Pneumatics                   | 637         | 3.03%              |
|    | Grand total                  | 21,008      | 100%               |