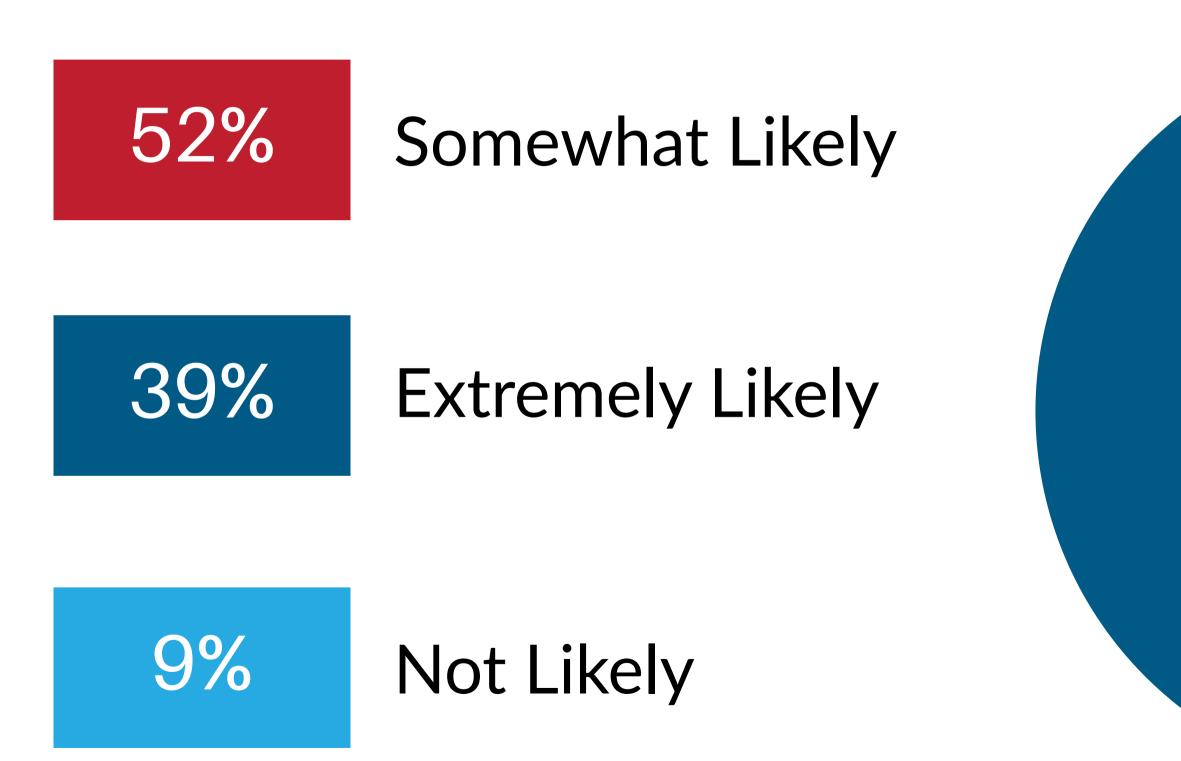

Did you find the directory-style product listing or full company profiles more helpful?

How likely are you to consult companies in the directory to help you plan your next project?

Did you feel the editorial articles were helpful in combination with the resource guide?