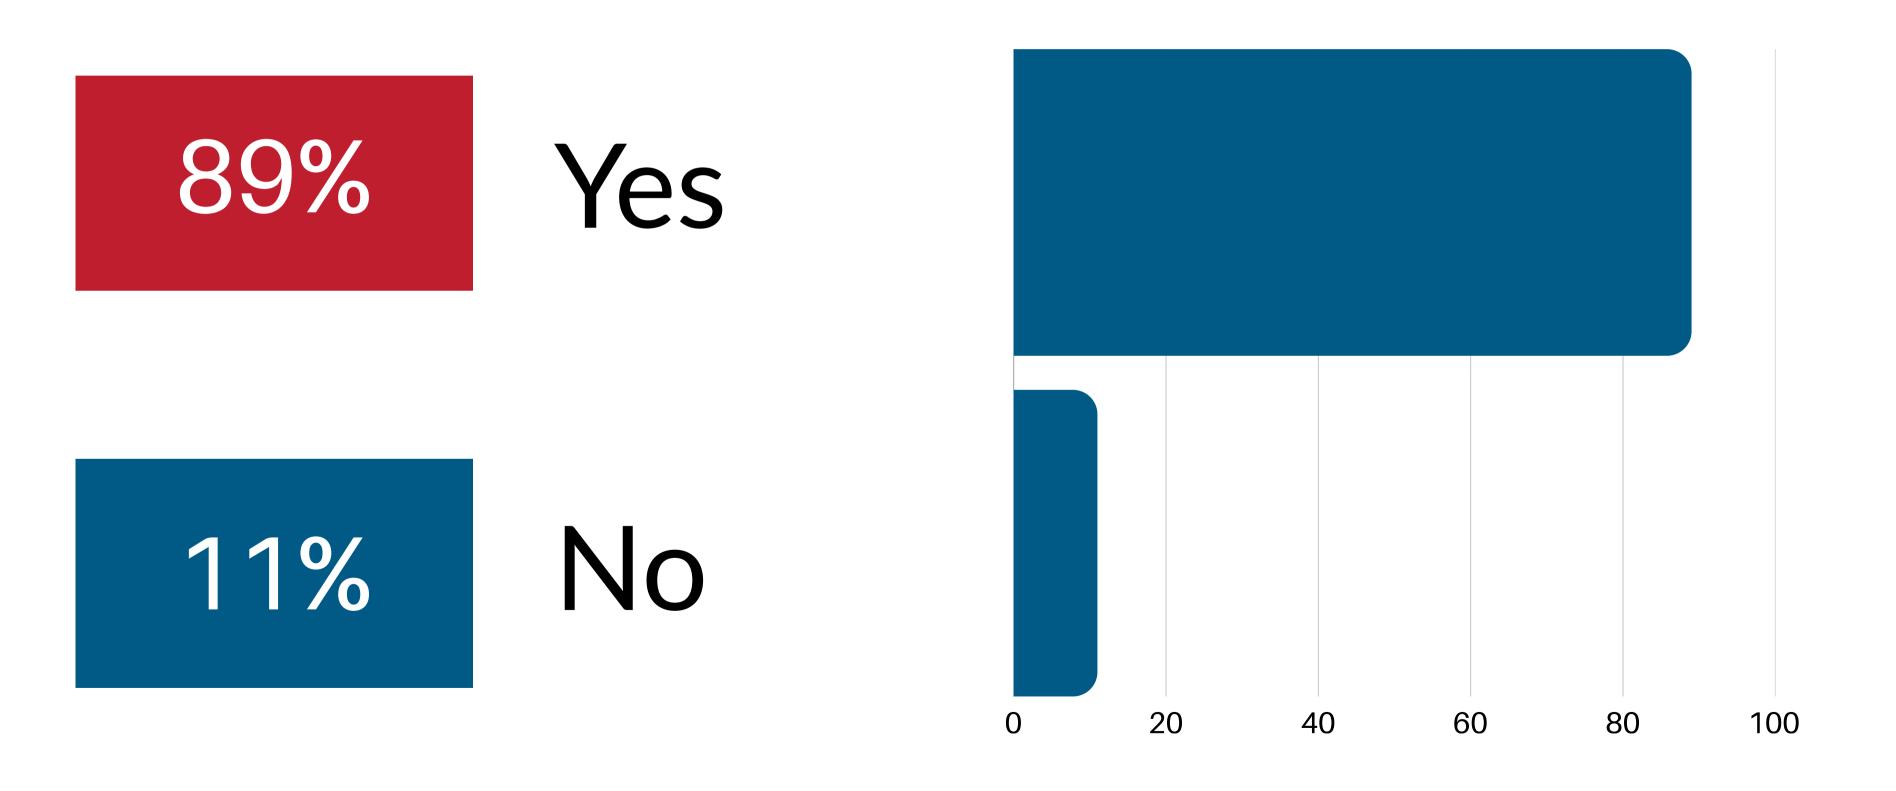

Did you find the directory-style product listing or full company profiles more helpful?

How likely are you to consult companies in the directory to help you plan your next project?

Did you feel the editorial articles were helpful in combination with the resource guide?