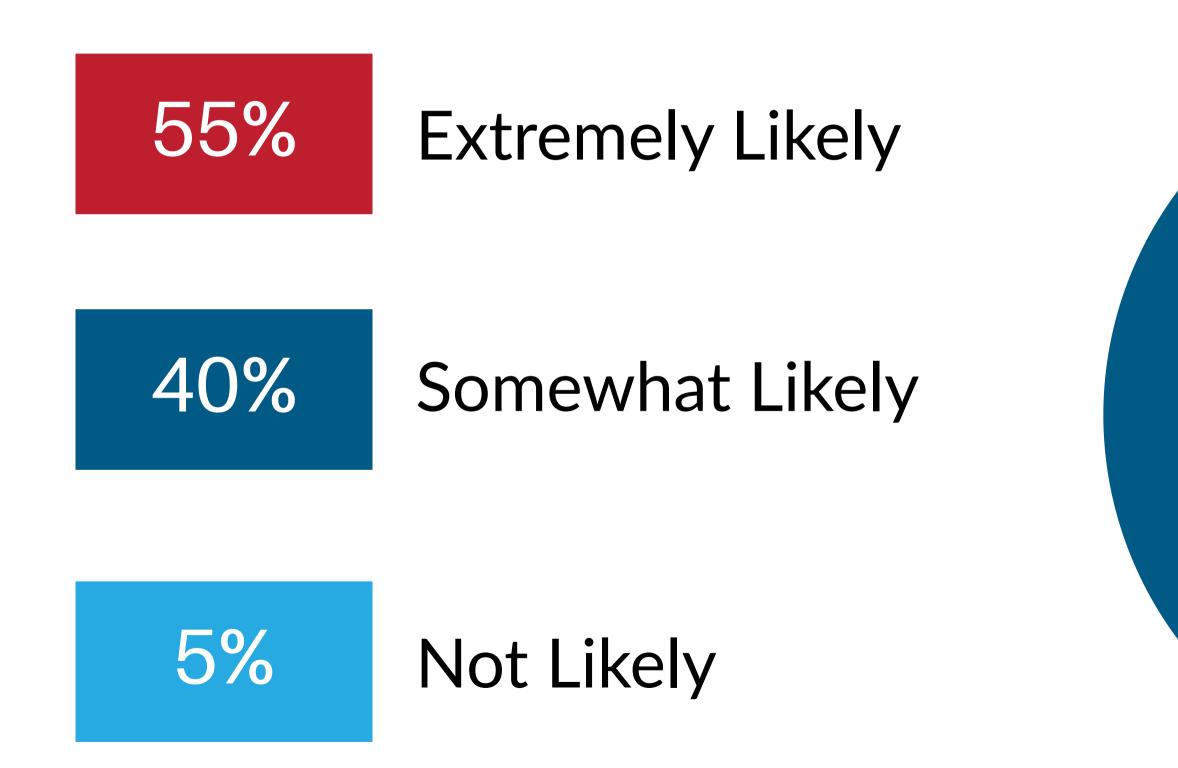

Based on your experience, how likely is it that you would recommend the Packaging World Resource Guide to a friend of colleague?